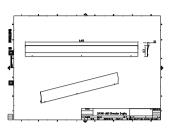

#### Dimensional drawing

© 2024 Signify Holding All rights reserved. Signify does not give any representation or warranty as to the accuracy or completeness of the information included herein and shall not be liable for any action in reliance thereon. The information presented in this document is not intended as any commercial offer and does not form part of any quotation or contract, unless otherwise agreed by Signify. Philips and the Philips Shield Emblem are registered trademarks of Koninklijke Philips N.V.

#### **Product data**

| General Information                 |                                  |
|-------------------------------------|----------------------------------|
| Accessory color                     | Dark gray                        |
|                                     |                                  |
| Mechanical and Housing              |                                  |
| Overall length                      | 648 mm                           |
| Overall width                       | 10 mm                            |
| Overall height                      | 63 mm                            |
| Dimensions (Height x Width x Depth) | 63 x 10 x 648 mm                 |
| Material                            | Aluminum                         |
|                                     |                                  |
| Product Data                        |                                  |
| Order product name                  | ZVP340 L65 glare shield (12 pcs) |