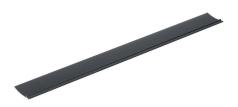

# ZVP340 L65 glare shield (12 pcs)

#### **Product data**

| General Information                 |                                  |
|-------------------------------------|----------------------------------|
| Accessory color                     | Dark gray                        |
|                                     |                                  |
| Mechanical and Housing              |                                  |
| Overall length                      | 648 mm                           |
| Overall width                       | 10 mm                            |
| Overall height                      | 63 mm                            |
| Dimensions (Height x Width x Depth) | 63 x 10 x 648 mm                 |
| Material                            | Aluminum                         |
|                                     |                                  |
| Product Data                        |                                  |
| Order product name                  | ZVP340 L65 glare shield (12 pcs) |