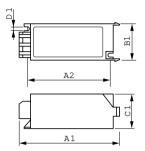

## Dimensional drawing

| Product                | D1     | C1      | A1       | A2      | B1      |
|------------------------|--------|---------|----------|---------|---------|
| SN 59 220-240V 50/60Hz | 4.3 mm | 38.0 mm | 114.5 mm | 95.0 mm | 41.0 mm |