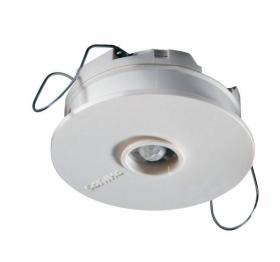

## LRM8118/00 ACTILUME EXTENSION SENSOR

Indoor lighting control accessories cover all the user interfaces, sensors, cables, dimmers and other accessories that can be used with our control systems or standalone with our lighting systems. The performance and capabilities of the products vary according to the system they are connected to.

#### Product

LRM8118/00 ACTILUME EXTENSION SENSOR

Datasheet, 2023, April 30 data subject to change