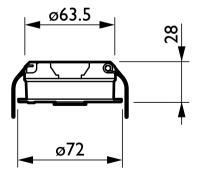

|
|---------------------|--------------------------------------|
| Order product name  | LRM8118/00 ACTILUME EXTENSION SENSOR |
| Full product name   | LRM8118/00 ACTILUME EXTENSION SENSOR |
| Full product code   | 871155973078399                      |
| Order code          | 913700324703                         |
| Material Nr. (12NC) | 913700324703                         |
|                     |                                      |

| Numerator - Quantity Per Pack   | 1             |
|---------------------------------|---------------|
| EAN/UPC - Product/Case          | 8711559730783 |
| Numerator - Packs per outer box | 24            |
| EAN/UPC - Case                  | 8711559730790 |
|                                 |               |

### Dimensional drawing



#### Product

LRM8118/00 ACTILUME EXTENSION SENSOR

Datasheet, 2023, April 30 data subject to change