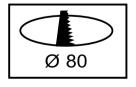

he OccuSwitch in the ceiling, a separate Wieland cable is available for easy, fast and trouble-free installation.

## **Product data**

| Product Data        |                             |
|---------------------|-----------------------------|
| Order product name  | LRM1070/00 SENSR MOV DET ST |
| Full product name   | LRM1070/00 Sensr Mov Det St |
| Full product code   | 871155973138499             |
| Order code          | 73138499                    |
| Material Nr. (12NC) | 913700327803                |

| Numerator - Quantity Per Pack   | 1             |
|---------------------------------|---------------|
| EAN/UPC - Product/Case          | 8711559731384 |
| Numerator - Packs per outer box | 42            |
| EAN/UPC - Case                  | 8711559731391 |

## Dimensional drawing





Datasheet, 2023, April 16 data subject to change