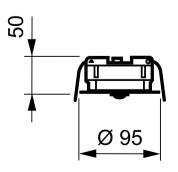

OccuSwitch in the ceiling, a separate Wieland cable is available for easy, fast and trouble-free installation.

## **Product data**

| Product Data        |                             |
|---------------------|-----------------------------|
| Order product name  | LRM1070/00 SENSR MOV DET ST |
| Full product name   | LRM1070/00 Sensr Mov Det St |
| Full product code   | 871155973138499             |
| Order code          | 73138499                    |
| Material Nr. (12NC) | 913700327803                |

| Numerator - Quantity Per Pack   | 1             |
|---------------------------------|---------------|
| EAN/UPC - Product/Case          | 8711559731384 |
| Numerator - Packs per outer box | 42            |
| EAN/UPC - Case                  | 8711559731391 |

## Dimensional drawing





Datasheet, 2023, April 16 data subject to change