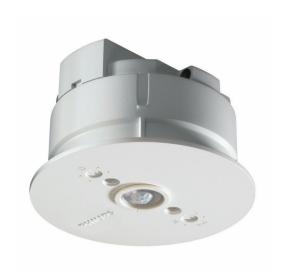

## LRM1070/00 Sensr Mov Det St

The OccuSwitch is a movement detector with a built-in switch. It will switch the lights off in a room or area when it is vacated and thus save up to 30% on electricity. The OccuSwitch can switch any load of up to 6 A and control an area of between 20 and 25 m2. A detachable mains connector enables easy installation and mounting of the OccuSwitch in the ceiling, a separate Wieland cable is available for easy, fast and trouble-free installation.