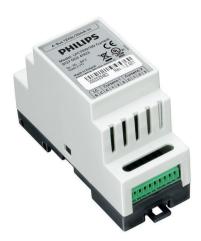

# **Group Cabinet Control**

## LFC7510 AmpLight Current

Philips Group Cabinet Control enables remote grouping, monitoring, and controlling of diverse outdoor luminaires. Customers can control their lighting installations, through a retrofitted modular cabinet solution at the electrical cabinet. Supports optimized energy consumption and manages KPIs better. The solution autonomously executes complex tasks based on the configurations. The Controller can automatically switch between different available communications carriers to provide stable and reliable communications to Interact application(s).