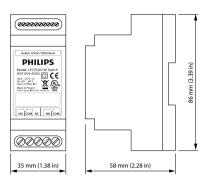

projects

#### **Product data**

| Product Data        |                         |
|---------------------|-------------------------|
| Order product name  | LFC7520 AmpLight Switch |
| Full product name   | LFC7520 AmpLight Switch |
| Full product code   | 872790094754000         |
| Order code          | 913700341203            |
| Material Nr. (12NC) | 913700341203            |
|                     |                         |

| Numerator - Quantity Per Pack   | 1             |
|---------------------------------|---------------|
| EAN/UPC - Product/Case          | 8727900947540 |
| Numerator - Packs per outer box | 60            |
| EAN/UPC - Case                  | 8727900947557 |

Datasheet, 2023, April 16 data subject to change

## **Group Cabinet Control**

### Dimensional drawing