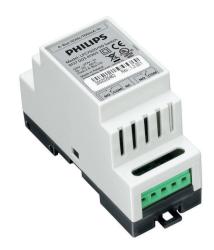

# **Group Cabinet Control**

## LFC7520 AmpLight Switch

Philips Group Cabinet Control enables remote grouping, monitoring, and controlling of diverse outdoor luminaires. Customers can control their lighting installations, through a retrofitted modular cabinet solution at the electrical cabinet. Supports optimized energy consumption and manages KPIs better. The solution autonomously executes complex tasks based on the configurations. The Controller can automatically switch between different available communications carriers to provide stable and reliable communications to Interact application(s).