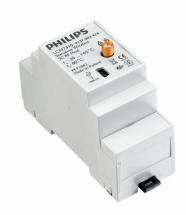

# **Starsense Wireless**

## LCN7310/00 Starsense Wireless SC RF mod.

Starsense Wireless is a networked controls system based on two-way wireless communication using the latest in mesh network technology. The system enables individual light points to be controlled remotely and to be managed via online platforms, like CityTouch. Lighting operators can control remotely the outdoor lighting infrastructure setting dimming levels to achieve considerable energy savings and can get real time feedback from the luminaires reducing operating and maintenance costs via accurate scheduling of on-site maintenance service tasks, while improving both the quality and reliability of outdoor lighting.