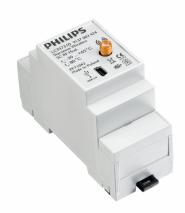

# **RF Mesh nodes**

## LCN7310/00 Starsense Wireless SC RF mod.

RF Mesh is a networked controls system based on two-way wireless communication using the latest mesh network technology. The system enables individual light points to be controlled remotely and to be managed via online platforms. Lighting operators can control remotely the outdoor lighting infrastructure setting dimming levels to achieve considerable energy savings and can get real time feedback from the luminaires reducing operating and maintenance costs via accurate scheduling of on-site maintenance service tasks, while improving both the quality and reliability of outdoor lighting.