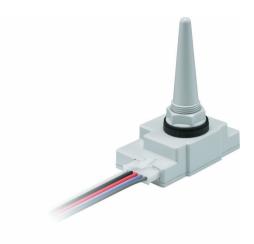

## LLC7300/00 Starsense Wireless 1-10V/DALI

RF Mesh is a networked controls system based on two-way wireless communication using the latest mesh network technology. The system enables individual light points to be controlled remotely and to be managed via online platforms. Lighting operators can control remotely the outdoor lighting infrastructure setting dimming levels to achieve considerable energy savings and can get real time feedback from the luminaires reducing operating and maintenance costs via accurate scheduling of on-site maintenance service tasks, while improving both the quality and reliability of outdoor lighting.