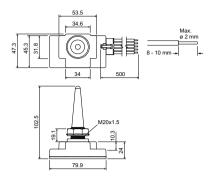

#### Dimensional drawing

Product

LLC7300/00 Starsense Wireless 1-10V/DALI

© 2023 Signify Holding All rights reserved. Signify does not give any representation or warranty as to the accuracy or completeness of the information included herein and shall not be liable for any action in reliance thereon. The information presented in this document is not intended as any commercial offer and does not form part of any quotation or contract, unless otherwise agreed by Signify. Philips and the Philips Shield Emblem are registered trademarks of Koninklijke Philips N.V.