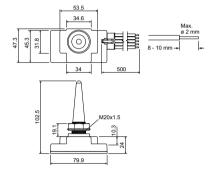

#### Dimensional drawing

Product

LLC7300/00 Starsense Wireless 1-10V/DALI

© 2023 Signify Holding All rights reserved. Signify does not give any representation or warranty as to the accuracy or completeness of the information included herein and shall not be liable for any action in reliance thereon. The information presented in this document is not intended as any commercial offer and does not form part of any quotation or contract, unless otherwise agreed by Signify. Philips and the Philips Shield Emblem are registered trademarks of Koninklijke Philips N.V.