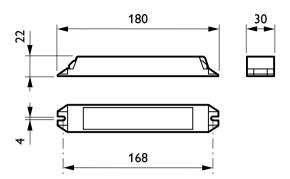

t Data        |                                       |
|---------------------|---------------------------------------|
| Order product name  | LLC1681/10 ActiLume Wireless 1-10V SB |
| Full product name   | LLC1681/10 ActiLume Wireless 1-10V SB |
| Full product code   | 871829124593300                       |
| Order code          | 24593300                              |
| Material Nr. (12NC) | 913700348603                          |

| Numerator - Quantity Per Pack   | 1             |
|---------------------------------|---------------|
| EAN/UPC - Product/Case          | 8718291245933 |
| Numerator - Packs per outer box | 12            |
| EAN/UPC - Case                  | 8718291245940 |

Datasheet, 2023, May 1 data subject to change

## **ActiLume Wireless**

### Dimensional drawing



#### Product

LLC1681/10 ActiLume Wireless 1-10V SB



© 2023 Signify Holding All rights reserved. Signify does not give any representation or warranty as to the accuracy or completeness of the information included herein and shall not be liable for any action in reliance thereon. The information presented in this document is not intended as any commercial offer and does not form part of any quotation or contract, unless otherwise agreed by Signify. Philips and the Philips Shield Emblem are registered trademarks of Koninklijke Philips N.V.