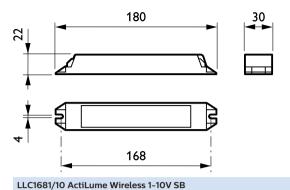

### Dimensional drawing

#### Product

LLC1681/10 ActiLume Wireless 1-10V SB

© 2019 Signify Holding All rights reserved. Signify does not give any representation or warranty as to the accuracy or completeness of the information included herein and shall not be liable for any action in reliance thereon. The information presented in this document is not intended as any commercial offer and does not form part of any quotation or contract, unless otherwise agreed by Signify. Philips and the Philips Shield Emblem are registered trademarks of Koninklijke Philips N.V.