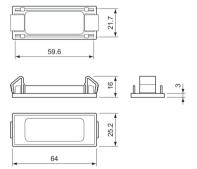

## Dimensional drawing

Product
LCA8005/05 ActiLume Mounting Clip 50 W

Datasheet, 2023, April 25 data subject to change