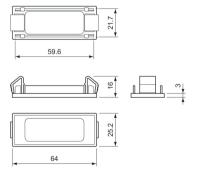

## Dimensional drawing

Product
LCA8005/05 ActiLume Mounting Clip 50 W

Datasheet, 2023, December 7 data subject to change