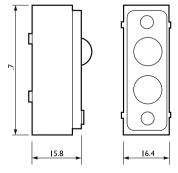

------------------|---------------------------------------|
| Order product name   | LRI1663/00 ActiLume gen2 Multi-Sensor |
| Full product name    | LRI1663/00 ActiLume gen2 Multi-Sensor |
| Full EOC             | 871829168092500                       |
| Order code           | 68092500                              |
| Material no. (12 NC) | 913700356703                          |
|                      |                                       |

| SAP numerator – quantity per pack | 1             |
|-----------------------------------|---------------|
| EAN/UPC — Product/Case            | 8718291680925 |
| Numerator – packs per outer box   | 12            |
| EAN/UPC - Case                    | 8718291680932 |
|                                   |               |

## Dimensional drawing



Datasheet, 2023, April 15 data subject to change