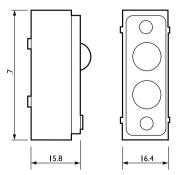

|
|---------------------|---------------------------------------|
| Order product name  | LRI1663/00 ActiLume gen2 Multi-Sensor |
| Full product name   | LRI1663/00 ActiLume gen2 Multi-Sensor |
| Full product code   | 871829168092500                       |
| Order code          | 913700356703                          |
| Material Nr. (12NC) | 913700356703                          |
|                     |                                       |

| Numerator - Quantity Per Pack   | 1             |
|---------------------------------|---------------|
| EAN/UPC - Product/Case          | 8718291680925 |
| Numerator - Packs per outer box | 12            |
| EAN/UPC - Case                  | 8718291680932 |
|                                 |               |

## Dimensional drawing



Datasheet, 2023, April 16 data subject to change