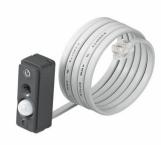

## LRI1663/00 ActiLume gen2 Multi-Sensor

The Philips ActiLume lighting control system consists of a small, lightweight sensor and controller designed for easy integration into luminaires. ActiLume is a true plug & play solution for open-plan (up to 34 luminaires) or cell offices (e.g. 4 luminaires). Used in a master-and-slave luminaire concept, easy to use and easy to install. Specific application brochures are available to help specify and apply the system in an optimal way. Commissioning is optional for all application modes. Using this method, functions can be changed without affecting the electrical installation.