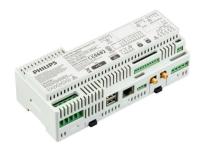

## **LCN7700 Segment Control Unit**

Philips Group Cabinet Control enables remote grouping, monitoring and controlling of diverse outdoor luminaires. Customers can control their lighting installations, through a retrofitted modular cabinet solution in the electrical cabinet. Supports optimised energy consumption and manages KPIs better. The solution autonomously executes complex tasks based on the configurations. The Controller can automatically switch between different available communication carriers to provide stable and reliable communications to Interact applications.