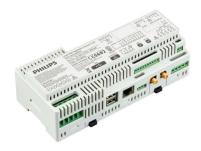

## **LCN7700 Segment Control Unit**

Philips Group Cabinet Control enables remote grouping, monitoring, and controlling of diverse outdoor luminaires. Customers can control their lighting installations, through a retrofitted modular cabinet solution at the electrical cabinet. Supports optimized energy consumption and manages KPIs better. The solution autonomously executes complex tasks based on the configurations. The Controller can automatically switch between different available communications carriers to provide stable and reliable communications to Interact application(s).