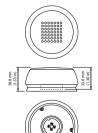

or.

## **Product data**

| Product Data        |                                    |
|---------------------|------------------------------------|
| Order product name  | LLC7270/00 CityTouch OLC COM SR DG |
| Full product name   | LLC7270/00 CityTouch OLC COM SR DG |
| Full product code   | 871869672065300                    |
| Order code          | 913700392903                       |
| Material Nr. (12NC) | 913700392903                       |
|                     |                                    |

| Numerator - Quantity Per Pack   | 1             |
|---------------------------------|---------------|
| EAN/UPC - Product/Case          | 8718696720653 |
| Numerator - Packs per outer box | 24            |
| EAN/UPC - Case                  | 8718696720660 |

## Dimensional drawing



Datasheet, 2023, April 30 data subject to change