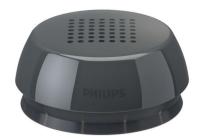

## LLC7270/00 CityTouch OLC COM SR DG

The Philips cellular node enables plug and play connectivity for any existing and already installed outdoor lighting luminaire with different type of receptacle (such as Zhaga, Nema or 20mm conduit). Once a node is installed, the luminaire is automatically connected to Philips Interact City and automatically located on the map via GPS. Depending on the luminaire configuration (such as Zhaga, Nema or 20mm conduit) it will also work with an outdoor multi sensor.