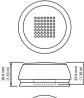

or.

## **Product data**

| Product Data        |                                    |
|---------------------|------------------------------------|
| Order product name  | LLC7271/00 CityTouch OLC COM SR LG |
| Full product name   | LLC7271/00 CityTouch OLC COM SR LG |
| Full product code   | 871869672067700                    |
| Order code          | 913700393003                       |
| Material Nr. (12NC) | 913700393003                       |
|                     |                                    |

| Numerator - Quantity Per Pack   | 1             |
|---------------------------------|---------------|
| EAN/UPC - Product/Case          | 8718696720677 |
| Numerator - Packs per outer box | 24            |
| EAN/UPC - Case                  | 8718696720684 |

## Dimensional drawing





Datasheet, 2023, November 28 data subject to change