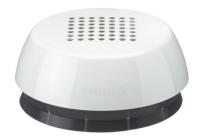

## LLC7271/00 CityTouch OLC COM SR LG

The Philips cellular node enables plug and play connectivity for any existing and already installed outdoor lighting luminaire with different type of receptacle (such as Zhaga, Nema or 20mm conduit). Once a node is installed, the luminaire is automatically connected to Philips Interact City and automatically located on the map via GPS. Depending on the luminaire configuration (such as Zhaga, Nema or 20mm conduit) it will also work with an outdoor multi sensor.