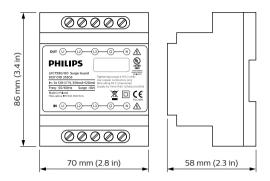

y for projects

#### **Product data**

| Product Data        |                        |
|---------------------|------------------------|
| Order product name  | LFC7590/01 Surge Guard |
| Full product name   | LFC7590/01 Surge Guard |
| Full product code   | 871869672357900        |
| Order code          | 913701035303           |
| Material Nr. (12NC) | 913701035303           |
|                     |                        |

| Numerator - Quantity Per Pack   | 1             |
|---------------------------------|---------------|
| EAN/UPC - Product/Case          | 8718696723579 |
| Numerator - Packs per outer box | 32            |
| EAN/UPC - Case                  | 8718696723586 |

Datasheet, 2024, February 7 data subject to change

## **Group Cabinet Control**

### Dimensional drawing