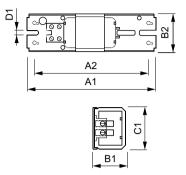

### Dimensional drawing

| Product      | D1     | C1      | A1      | A2      | B1      |
|--------------|--------|---------|---------|---------|---------|
| BPL 018 X261 | 4.2 mm | 28.0 mm | 87.0 mm | 70.0 mm | 39.0 mm |