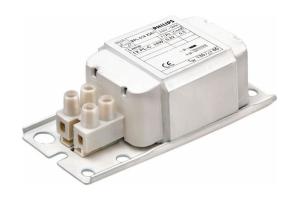

## **BPL 018 X261**

Range of copper ballasts produced with a high level of accuracy on current settings to ensure optimum operation of compact fluorescent lamps. Designed for compact fluorescent lamps to be operated on 240 V-50 Hz mains supply.