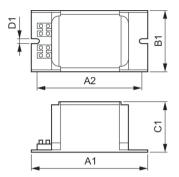

## Dimensional drawing

| Product      | D1     | C1      | A1       | A2       | B1      |
|--------------|--------|---------|----------|----------|---------|
| BSN 250 X261 | 6.3 mm | 64.0 mm | 150.0 mm | 135.0 mm | 75.0 mm |