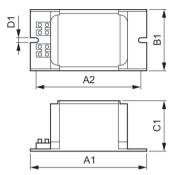

### Dimensional drawing

| Product      | D1     | C1      | A1       | B1      | B2      |
|--------------|--------|---------|----------|---------|---------|
| BSN 250 M361 | 6.3 mm | 64.0 mm | 143.5 mm | 77.5 mm | 66.0 mm |