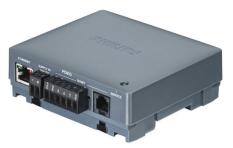

## PDEG

Within any modern project, many third-party systems can be found performing different roles. Each separate system may use a different protocol for communication. Philips Dynalite has developed a range of gateway devices that can be used to synchronize these systems' functions into one integrated system solution. By utilizing the correct gateway, different systems can be integrated, allowing end-users access to a fully automated site from one interface. By successfully integrating third-party systems with a Dynalite solution, repetitive enduser interaction is reduced.