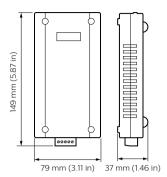

|
| Full product code         | 871016350772900                                       |
|                           |                                                       |

| Order product name                | DIR-TX8       |
|-----------------------------------|---------------|
| Order code                        | 913703080009  |
| Numerator - Quantity Per Pack     | 1             |
| Numerator - Packs per outer box 1 |               |
| Material Nr. (12NC)               | 913703080009  |
| Full product name                 | DIR-TX8       |
| EAN/UPC - Case                    | 8710163507736 |
| EAN/UPC - Product/Case            | 8710163507729 |

Datasheet, 2023, October 9 data subject to change

# **Dynalite Integration Devices**

## Dimensional drawing