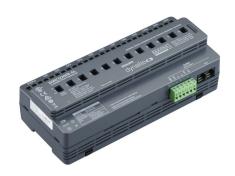

### DDRC1220FR-GL-V3

As one of the most popular forms of lighting control, relay and multi-use devices can have the greatest impact in terms of energy management and lighting control.

Available in both DIN-rail and wall-box configurations, this Philips Dynalite solution enables a vast range of relay controllers with a variety of circuit numbers and sizes to work individually or as part of a system, thus fulfilling any project requirement.