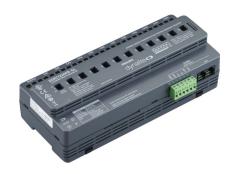

### DDRC1220FR-GL-V3

As one of the most popular forms of lighting control, relay and multi-use devices can have the greatest impact in terms of energy management and lighting control.

Available in both DIN-rail and wall-box configurations, this Philips Dynalite solution enables a vast range of relay controllers with a variety of circuit numbers and sizes to work individually or as part of a system, thus fulfilling any project requirement.

Each device can store over 170 presets, allowing the recall of complex switching logic from simple network messages. As the required preset scenarios are stored within each relay device, the commissioning process and network messages are simplified.