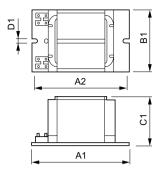

## Dimensional drawing

| Product      | D1     | C1      | A1       | A2       | B1      |
|--------------|--------|---------|----------|----------|---------|
| BHL 400L 201 | 6.2 mm | 64.5 mm | 150.0 mm | 135.0 mm | 75.5 mm |