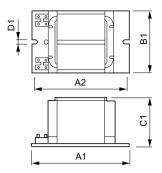

# Dimensional drawing

| Product      | D1     | C1      | A1       | A2       | B1      |
|--------------|--------|---------|----------|----------|---------|
| BHL 125L 200 | 6.2 mm | 51.5 mm | 117.0 mm | 102.0 mm | 57.1 mm |