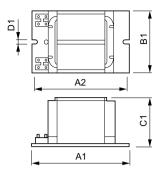

## Dimensional drawing

| Product      | D1     | C1      | A1       | A2       | B1      |
|--------------|--------|---------|----------|----------|---------|
| BHL 125L 200 | 6.2 mm | 51.5 mm | 117.0 mm | 102.0 mm | 57.1 mm |