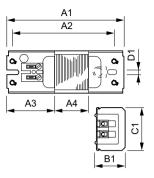

## Dimensional drawing

| Product      | D1     | C1   | A1    | A2    | А3   | A4   | B1   |
|--------------|--------|------|-------|-------|------|------|------|
| BPL 26W 240V | 4.0 mm | 28.0 | 130.0 | 115.0 | 45.0 | 56.0 | 39.0 |
| B2 SC        |        | mm   | mm    | mm    | mm   | mm   | mm   |