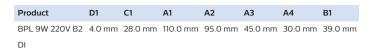

## Dimensional drawing

© 2023 Signify Holding All rights reserved. Signify does not give any representation or warranty as to the accuracy or completeness of the information included herein and shall not be liable for any action in reliance thereon. The information presented in this document is not intended as any commercial offer and does not form part of any quotation or contract, unless otherwise agreed by Signify. Philips and the Philips Shield Emblem are registered trademarks of Koninklijke Philips N.V.

### **Product data**

| Operating and Electrical |                            |
|--------------------------|----------------------------|
| Input Voltage            | 220 V                      |
| Line Frequency           | 50 Hz                      |
| Input Frequency          | 50 Hz                      |
|                          |                            |
| Wiring                   |                            |
| Connector Type           | Double Insert              |
|                          |                            |
| Mechanical and Housing   |                            |
| Housing                  | L 85x39x28                 |
|                          |                            |
| Approval and Application |                            |
| Energy Efficiency Index  | B2                         |
| Approval Marks           | CE marking CCC certificate |