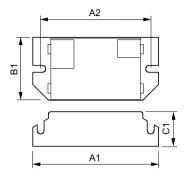

### Dimensional drawing

| Product                | A1    | A2    | B1    | C1    | D1     |
|------------------------|-------|-------|-------|-------|--------|
| ET-E 10 W LED 220-240V | 80 mm | 70 mm | 40 mm | 22 mm | 4.4 mm |