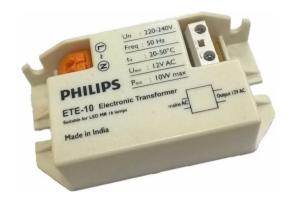

# **LED** transformer

## ET-E 10 W LED 220-240V

The new LED transformer 12W 12V operates with 12Vdc LED loads from 6W to 12W, with high performance inside. The mains voltage range of 110 to 240V. The output voltage is a stable and safe 12Vdc, and it has long lifetime (30,000 hours). It's compact size and light weight allows to use it in several different types of installation.

| T-Case Maximum (Max)            | 65 ℃                   |  |
|---------------------------------|------------------------|--|
|                                 |                        |  |
| Product Data                    |                        |  |
| Order product name              | ET-E 10 W LED 220-240V |  |
| Full product name               | ET-E 10 W LED 220-240V |  |
| Full product code               | 871869641775100        |  |
| Order code                      | 913712911566           |  |
| Material Nr. (12NC)             | 913712911566           |  |
| Numerator - Quantity Per Pack   | 1                      |  |
| EAN/UPC - Product/Case          | 8718696417751          |  |
| Numerator - Packs per outer box | 20                     |  |
| EAN/UPC - Case                  | 8718696417768          |  |