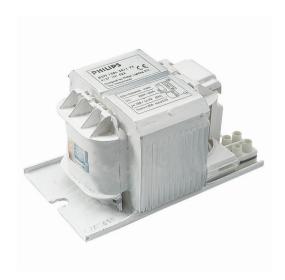

# **BPI 400L 200 TS**

The HID-Basic ballast is an impregnated (HID standard) electromagnetic ballast for HID lamps, for use in combination with an external ignitor.

### **Product data**

| Operating and Electrical |                            |  |
|--------------------------|----------------------------|--|
| Input Voltage            | 220 V                      |  |
| Line Frequency           | 50 Hz                      |  |
| Input Frequency          | 50 Hz                      |  |
|                          |                            |  |
| Wiring                   |                            |  |
| Connector Type           | Screw                      |  |
|                          |                            |  |
| Approval and Application |                            |  |
| Approval Marks           | CE marking CCC certificate |  |
|                          |                            |  |
| Product Data             |                            |  |
| Order product name       | BPI 400L 200 TS            |  |