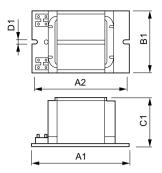

# Dimensional drawing

| Product         | D1     | C1      | A1     | A2     | B1      |
|-----------------|--------|---------|--------|--------|---------|
| BPI 400L 200 TS | 6.2 mm | 64.5 mm | 150 mm | 135 mm | 72.5 mm |