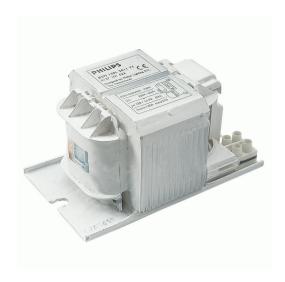

# **BHLA 125L 200**

The HID-Basic ballast is an impregnated (HID standard) electromagnetic ballast for HID lamps, for use in combination with an external ignitor.

### **Product data**

| Operating and Electrical |                            |  |  |
|--------------------------|----------------------------|--|--|
| Input Voltage            | 220 V                      |  |  |
| Line Frequency           | 50 Hz                      |  |  |
| Input Frequency          | 50 Hz                      |  |  |
|                          |                            |  |  |
| Wiring                   |                            |  |  |
| Connector Type           | Screw                      |  |  |
|                          |                            |  |  |
| Approval and Application |                            |  |  |
| Approval Marks           | CE marking CCC certificate |  |  |
|                          | ·                          |  |  |
| Product Data             |                            |  |  |
| Order product name       | BHLA 125L 200              |  |  |