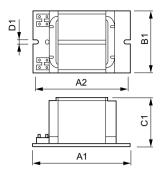

## Dimensional drawing

| Product       | D1     | C1      | A1       | A2       | B1      |
|---------------|--------|---------|----------|----------|---------|
| BHLA 125L 200 | 6.3 mm | 64.5 mm | 120.0 mm | 100.0 mm | 75.0 mm |