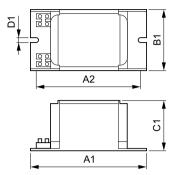

## Dimensional drawing

| Product           | C1      | A1       | B1      |
|-------------------|---------|----------|---------|
| BSNE 250L 301I TS | 64.5 mm | 159.0 mm | 72.5 mm |

© 2023 Signify Holding All rights reserved. Signify does not give any representation or warranty as to the accuracy or completeness of the information included herein and shall not be liable for any action in reliance thereon. The information presented in this document is not intended as any commercial offer and does not form part of any quotation or contract, unless otherwise agreed by Signify. Philips and the Philips Shield Emblem are registered trademarks of Koninklijke Philips N.V.