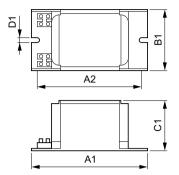

## Dimensional drawing

| Product           | C1      | A1       | B1      |
|-------------------|---------|----------|---------|
| BSNE 250L 301I TS | 64.5 mm | 159.0 mm | 72.5 mm |

© 2023 Signify Holding All rights reserved. Signify does not give any representation or warranty as to the accuracy or completeness of the information included herein and shall not be liable for any action in reliance thereon. The information presented in this document is not intended as any commercial offer and does not form part of any quotation or contract, unless otherwise agreed by Signify. Philips and the Philips Shield Emblem are registered trademarks of Koninklijke Philips N.V.