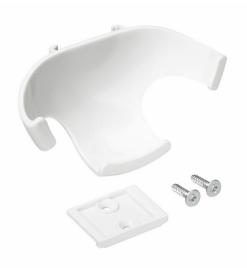

## LRH8020/00 Wall Mount Multi Scene White

The ActiLume Wireless 1-10 V system can work together with OccuSwitch Wireless devices. Wireless luminaires with the ActiLume Wireless 1-10 V system share occupancy information and switch off when all sensors detect no presence. The ActiLume 1-10 V sensor offers daylight savings to the connected wireless Switch Boxes. This daylight regulation is not shared over the wireless network. Within a wireless network it is possible to create various zones with wireless devices. Scenes can be created across these zones, and these can then be recalled using the wireless remote control.

#### Dimensional drawing

245

90

LRH8020/00 Wall Mount Multi Scene White

© 2023 Signify Holding All rights reserved. Signify does not give any representation or warranty as to the accuracy or completeness of the information included herein and shall not be liable for any action in reliance thereon. The information presented in this document is not intended as any commercial offer and does not form part of any quotation or contract, unless otherwise agreed by Signify. Philips and the Philips Shield Emblem are registered trademarks of Koninklijke Philips N.V.