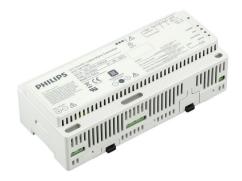

# **Group Cabinet Control**

## LFC7710/00 Coded Mains Transmitter

Philips Group Cabinet Control enables remote grouping, monitoring, and controlling of diverse outdoor luminaires. Customers can control their lighting installations, through a retrofitted modular cabinet solution at the electrical cabinet. Supports optimized energy consumption and manages KPIs better. The solution autonomously executes complex tasks based on the configurations. The Controller can automatically switch between different available communications carriers to provide stable and reliable communications to Interact application(s).