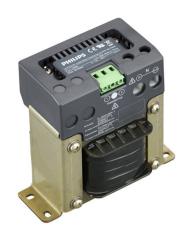

## LCU7725/00 Coded Mains Transformer LN

Philips Group Cabinet Control enables remote grouping, monitoring, and controlling of diverse outdoor luminaires. Customers can control their lighting installations, through a retrofitted modular cabinet solution at the electrical cabinet. Supports optimized energy consumption and manages KPIs better. The solution autonomously executes complex tasks based on the configurations. The Controller can automatically switch between different available communications carriers to provide stable and reliable communications to Interact application(s).