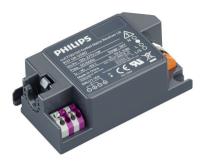

## LLC7730/00 Coded Mains Receiver LN

Philips Group Cabinet Control enables remote grouping, monitoring and controlling of diverse outdoor luminaires. Customers can control their lighting installations, through a retrofitted modular cabinet solution in the electrical cabinet. Supports optimised energy consumption and manages KPIs better. The solution autonomously executes complex tasks based on the configurations. The Controller can automatically switch between different available communication carriers to provide stable and reliable communications to Interact applications.

#### **Product data**

| Product Data         |                                    |
|----------------------|------------------------------------|
| Order product name   | LLC7730/00 Coded Mains Receiver LN |
| Full product name    | LLC7730/00 Coded Mains Receiver LN |
| Full EOC             | 871869672393700                    |
| Order code           | 72393700                           |
| Material no. (12 NC) | 913713612080                       |
| Local order code     | LLC7730                            |
|                      |                                    |