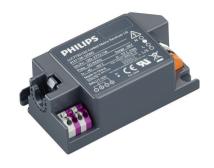

### LLC7730/00 Coded Mains Receiver LN

Philips Group Cabinet Control enables remote grouping, monitoring, and controlling of diverse outdoor luminaires. Customers can control their lighting installations, through a retrofitted modular cabinet solution at the electrical cabinet. Supports optimized energy consumption and manages KPIs better. The solution autonomously executes complex tasks based on the configurations. The Controller can automatically switch between different available communications carriers to provide stable and reliable communications to Interact application(s).

#### Product data

| Product Data        |                                    |
|---------------------|------------------------------------|
| Order product name  | LLC7730/00 Coded Mains Receiver LN |
| Full product name   | LLC7730/00 Coded Mains Receiver LN |
| Full product code   | 871869672393700                    |
| Order code          | 913713612080                       |
| Material Nr. (12NC) | 913713612080                       |
|                     |                                    |