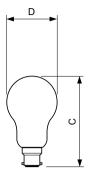

#### Dimensional drawing

| Product                                  | D     | C (max) |
|------------------------------------------|-------|---------|
| GLS 60W/230V A55 B22 CL 1SL/196+4-Ujjwal | 60 mm | 106 mm  |