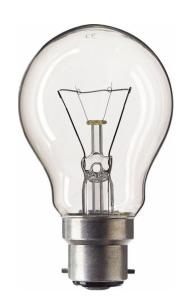

# **Standard A-shape** clear

## GLS 60W/230V A55 B22 CL 1SL/196+4-Ujjwal

Conventional pear-shaped incandescent lamps

### Standard A-shape clear