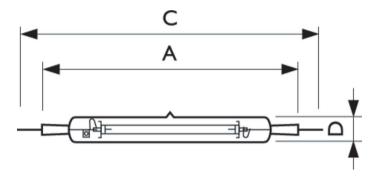

### Dimensional drawing

| Product                               | D (max) | 0      | C (max) | Α      |
|---------------------------------------|---------|--------|---------|--------|
| MASTER GreenPower Plus 1000W EL/5X6CT | 33.5 mm | 147 mm | 394 mm  | 325 mm |