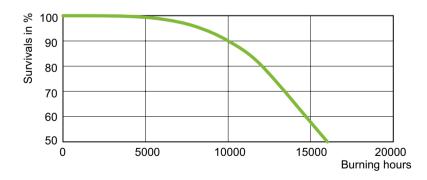

|
| Material Nr. (12NC)             | 928196305116                          |
| Numerator - Quantity Per Pack   | 1                                     |
| EAN/UPC - Product/Case          | 8727900933017                         |
| Numerator - Packs per outer box | 30                                    |

Datasheet, 2023, April 14 data subject to change

**EAN/UPC - Case** 8727900933031

### Dimensional drawing



| Product                               | D (max) | 0      | C (max) | Α      |
|---------------------------------------|---------|--------|---------|--------|
| MASTER GreenPower Plus 1000W EL/5X6CT | 33.5 mm | 147 mm | 394 mm  | 325 mm |

#### Photometric data



Spectral Power Distribution Colour - MASTER GreenPower Plus 1000W EL/5X6CT

## Lifetime



Life Expectancy Diagram - MASTER GreenPower Plus 1000W EL/5X6CT

# **HORTI**



© 2023 Signify Holding All rights reserved. Signify does not give any representation or warranty as to the accuracy or completeness of the information included herein and shall not be liable for any action in reliance thereon. The information presented in this document is not intended as any commercial offer and does not form part of any quotation or contract, unless otherwise agreed by Signify. Philips and the Philips Shield Emblem are registered trademarks of Koninklijke Philips N.V.