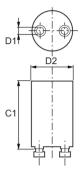

## Dimensional drawing

| Product                    | D1   | D2      | C1      |
|----------------------------|------|---------|---------|
| MASTER LEDtube Starter EMP | 3 mm | 21.5 mm | 34.5 mm |

© 2023 Signify Holding All rights reserved. Signify does not give any representation or warranty as to the accuracy or completeness of the information included herein and shall not be liable for any action in reliance thereon. The information presented in this document is not intended as any commercial offer and does not form part of any quotation or contract, unless otherwise agreed by Signify. Philips and the Philips Shield Emblem are registered trademarks of Koninklijke Philips N.V.