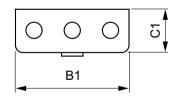

#### **Dimensional drawing**

| Interface de manuating alia un der ehalf 12 France |         |         |
|----------------------------------------------------|---------|---------|
| InteGrade mounting clip under shelf 12.5 mm        | 47.0 mm | 30.5 mm |