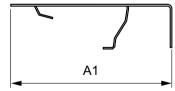

#### **Dimensional drawing**

| Interface de manuating alia un der ehalf 12 France |         |         |
|----------------------------------------------------|---------|---------|
| InteGrade mounting clip under shelf 12.5 mm        | 47.0 mm | 30.5 mm |