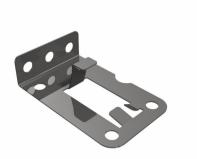

## InteGrade mounting clip under shelf

Drivers and accessories that allow true system proposition

#### **Dimensional drawing**

| Interface de manuating alia un der ehalf 12 France |         |         |
|----------------------------------------------------|---------|---------|
| InteGrade mounting clip under shelf 12.5 mm        | 47.0 mm | 30.5 mm |