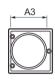

## Dimensional drawing

| Product                         | C1      | C2      | A1      | А3      | B1      |
|---------------------------------|---------|---------|---------|---------|---------|
| Fortimo LED DLM 1100 10W/835 UL | 43.7 mm | 40.2 mm | 81.6 mm | 66.8 mm | 82.8 mm |
| Gen4                            |         |         |         |         |         |