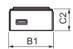

## Dimensional drawing

| Product                         | C1      | C2      | A1      | А3      | B1      |
|---------------------------------|---------|---------|---------|---------|---------|
| Fortimo LED DLM 1100 10W/835 UL | 43.7 mm | 40.2 mm | 81.6 mm | 66.8 mm | 82.8 mm |
| Gen4                            |         |         |         |         |         |