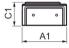

## Dimensional drawing

| Product                         | C1      | C2      | A1      | А3      | B1      |
|---------------------------------|---------|---------|---------|---------|---------|
| Fortimo LED DLM 1100 10W/835 UL | 43.7 mm | 40.2 mm | 81.6 mm | 66.8 mm | 82.8 mm |
| Gen4                            |         |         |         |         |         |