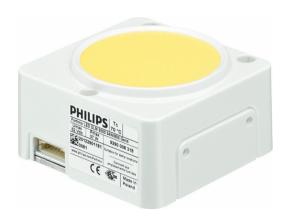

# Fortimo LED downlight module (US)

# Fortimo LED DLM 1100 10W/835 UL Gen4

The Fortimo LED Downlight Module is equipped with a special remote phosphor technology, that enables very high levels of LED efficacy. This general lighting solution continues on the idea of LED Systems Simplified.