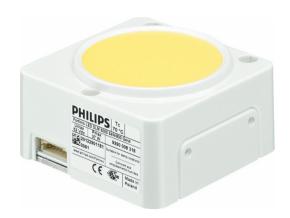

# Fortimo LED DLM 1500 15W/830 UL Gen4

The Fortimo LED Downlight Module is equipped with a special remote phosphor technology, that enables very high levels of LED efficacy. This general lighting solution continues on the idea of LED Systems Simplified.