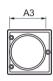

### Dimensional drawing

| Product                         | C1      | C2      | A1      | А3      | B1      |
|---------------------------------|---------|---------|---------|---------|---------|
| Fortimo LED DLM 1500 15W/830 UL | 43.7 mm | 40.2 mm | 81.6 mm | 66.8 mm | 82.8 mm |
| Gen4                            |         |         |         |         |         |