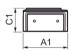

### Dimensional drawing

| Product                         | C1      | C2      | A1      | А3      | B1      |
|---------------------------------|---------|---------|---------|---------|---------|
| Fortimo LED DLM 1500 15W/830 UL | 43.7 mm | 40.2 mm | 81.6 mm | 66.8 mm | 82.8 mm |
| Gen4                            |         |         |         |         |         |