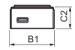

### Dimensional drawing

| Product                         | C1      | C2      | A1      | А3      | B1      |
|---------------------------------|---------|---------|---------|---------|---------|
| Fortimo LED DLM 1500 15W/830 UL | 43.7 mm | 40.2 mm | 81.6 mm | 66.8 mm | 82.8 mm |
| Gen4                            |         |         |         |         |         |