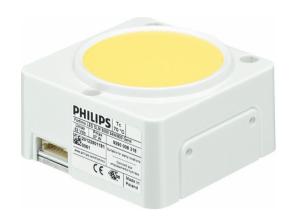

# Fortimo LED downlight module (US)

# Fortimo LED DLM 1500 13W/840 UL Gen4

The Fortimo LED Downlight Module is equipped with a special remote phosphor technology, that enables very high levels of LED efficacy. This general lighting solution continues on the idea of LED Systems Simplified.