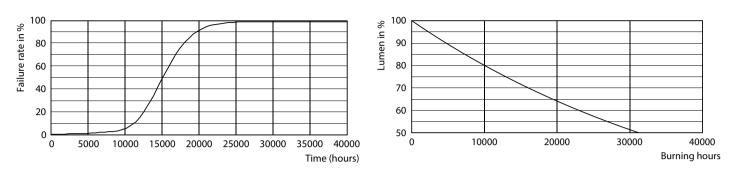

#### Lifetime

Life Expectancy Diagram - LED 15W T25 E14 WW FR ND RF 1SRT6

Lumen Maintenance Diagram - LED 15W T25 E14 WW FR ND RF 1SRT6

© 2023 Signify Holding All rights reserved. Signify does not give any representation or warranty as to the accuracy or completeness of the information included herein and shall not be liable for any action in reliance thereon. The information presented in this document is not intended as any commercial offer and does not form part of any quotation or contract, unless otherwise agreed by Signify. Philips and the Philips Shield Emblem are registered trademarks of Koninklijke Philips N.V.