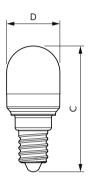

#### Dimensional drawing

| Product                           | D     | с     |
|-----------------------------------|-------|-------|
| LED 15W T25 E14 WW FR ND RF 1SRT6 | 25 mm | 59 mm |